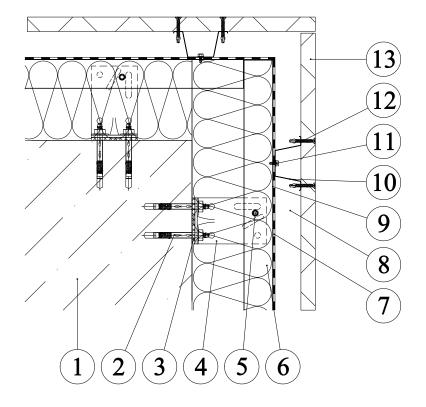

## Použití pohledové desky Heraklith v zateplené provětrávané fasádě na ocelové konstrukci - řešení rohu

- 1. Obvodová / nosná konstrukce

- Rozpěrná kotva
   Rozpěrná kotva
   Podložka Thermostop
   Stěnový ocelový úhelník
- 5. Šroub SD3-4,8x16
- 6. Tepelná izolace Knauf Insulation -MINERAL PLUS EXT 035, MINERAL PLUS EXT 034 V, MPN, MPE, MPS
  7. Difuzní fólie Homeseal LDS 0,02 UV

- Bružili tohe Homescal EDS 0,02
   Provětrávaná mezera
   Vodorovný, ocelový, tzv. Z profil
   Švislý, ocelový, tzv. Omega profil
- 11. Šroub SD3-4,8x16
   12. Upevnění do tenkostěnné ocelové konstrukce SC5/31-DS12-5,5x45
   13. Pohledové desky Heraklith C facade AK 01