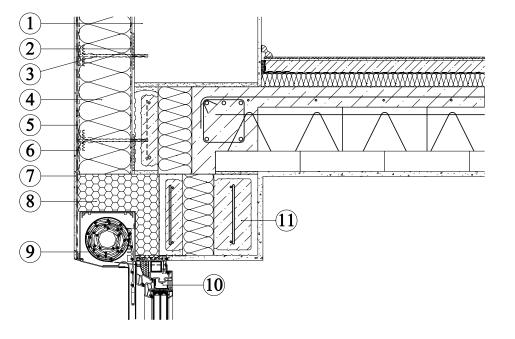

- 1. Zdivo
- 2. Lepení izolantu
- 3. Šroubovací hmoždinka s integrovanou izolační zátkou SMARTfix S
- 4. Deska z kamenné minerální vlny, například:
- FKD, SmartWall S C1/C2, FKD S Thermal
- 5. Armovací tmel
- 6. Armovací tkanina
- 7. Finální úprava
- 8. Tepelně izolační prvek VARIO
- 9. Venkovní roleta
- 10. Okenní/dveřní profil s izolačním trojsklem
- 11. Překlad VARIO