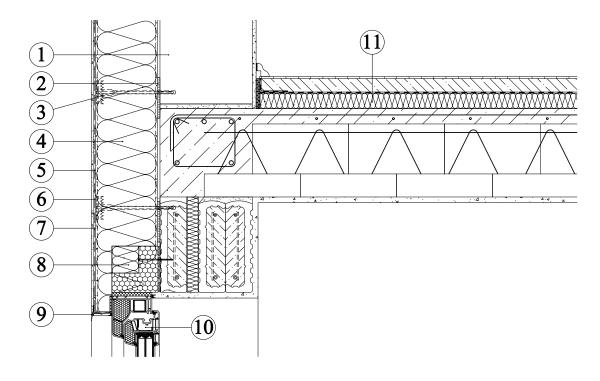

- 1. Zdivo
- 2. Lepení izolantu
- 3. Šroubovací hmoždinka s integrovanou izolační zátkou SMARTfix S
- 4. Deska z kamenné minerální vlny, například: FKD, SmartWall S C1/C2, FKD S Thermal
- 5. Armovací tmel
- 6. Armovací tkanina
- 7. Finální úprava
- 8. Předsazená montáž okna
- 9. Okapnička
- 10. Okenní/dveřní profil s izolačním trojsklem
- 11. Skladba podlahy s kročejovou izolací Knauf Insulation PTN, PTE, PTS